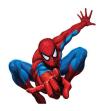

## 1) ¿Cómo es Homero Simpson?

¿Cómo son las ángeles de Charlie? Ellas son delgadas y fuertes.

3) ¿Cómo es Marge Simpson?

2) ¿Cómo es el hombre araña?

4) ¿Cómo es Lisa Simpson?

5) ¿Cómo es Pepe Le Pew?

6) ¿Cómo es Elsa?